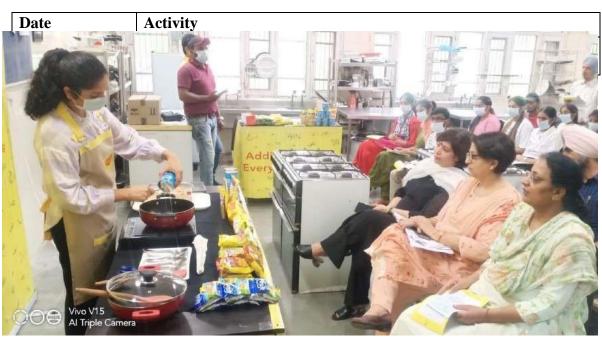

| Date       | Activity                                                           |
|------------|--------------------------------------------------------------------|
| 27-06-2023 | Guidance and Counselling session on the preparation of CSIR-JRF in |
|            | chemistry. Mrs Harjeet Gujaral (Principal, Govt. College Mohali).  |