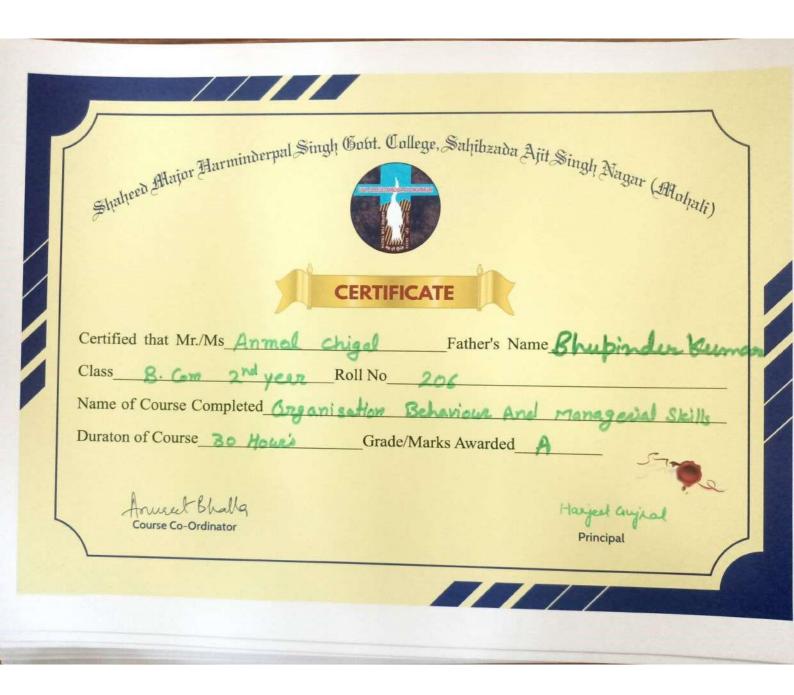

| Date                | Activity                                                 |
|---------------------|----------------------------------------------------------|
| 1-09-2022 to 24-09- | 30 hr. Value added Course for Organisation Behaviour and |
| 2022                | Managerial Skills                                        |