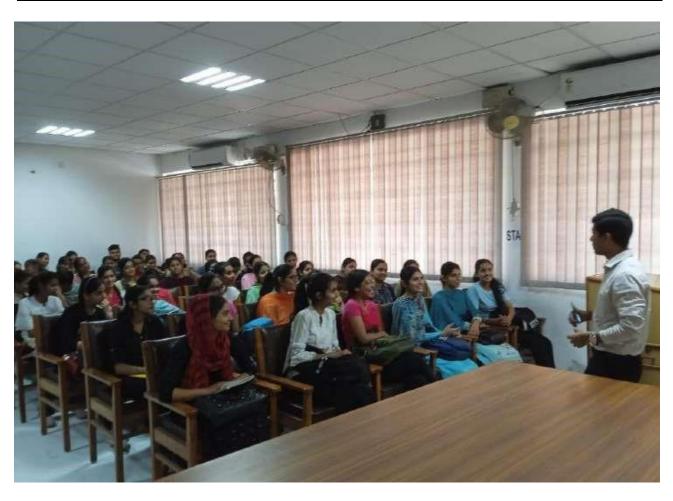

| Date       | Activity                                                                                                                                                                                                             |
|------------|----------------------------------------------------------------------------------------------------------------------------------------------------------------------------------------------------------------------|
| 02-02-2018 | A seminar on 'Job Interviews and Competitive Exam' was organized by the Dept. of English. The resource person was Mr Ravinder K Thakur from Bright Academy, Sector-15, Chandigarh delivered a comprehensive lecture. |