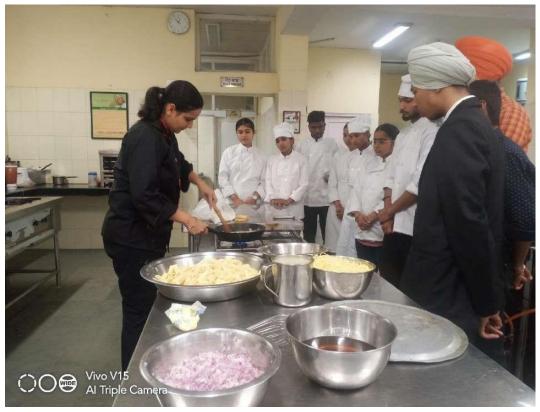

| Date       | Activity                            |
|------------|-------------------------------------|
| 08-02-2023 | 'Multi-Cuisine' Vocational Workshop |

# ਮਲਟੀ ਕੁਜੀਨ ਕੁਕਿੰਗ ਵਰਕਸ਼ਾਪ ਤੇ ਸਿਖਿਆਰਥੀਆਂ ਨੂੰ ਸਰਟੀ ਫਿਕੇਟ ਵੰਡੇ

ਐਸਏ ਐਸਨਗਰ,8 ਫਰਵਰੀ (ਸ.ਬ.) ਸ਼ਹੀਦਮੇਜਰ ਹਰਮਿੰਦਰਪਾਲ ਸਿੰਘ ਸਰਕਾਰੀ ਕਾਲਜ ਫੇਜ਼ 6 ਮੁਹਾਲੀ ਵਿਖੇ ਕਾਲਜ ਦੇ ਹੋਸਪਿਟੈਲਟੀ ਐਂਡ ਟੂਰਿਜਮ ਸੁਸਾਇਟੀ ਵਲੋਂ ਬੀਤੇ ਦਿਨੀ ਲਗਾਈ ਗਈ ਮਲਟੀਕੁਜੀਨ ਕੁਕਿੰਗ ਕੋਰਸ ਦੀ ਵਰਕਸ਼ਾਪ ਵਿੱਚ ਭਾਗ ਲੈਣ ਵਾਲੇ ਸਰਕਾਰੀ ਸੀਨੀਅਰ ਸਕੈਂਡਰੀ ਸਕੂਲ ਫੇਜ਼ 3ਬੀ 1 ਦੇ ਗਿਆਰਵੀ ਜਮਾਤ ਦੇ 26 ਵਿਦਿਆਰਥੀਆਂ ਨੂੰ ਕਾਲਜ ਦੀ ਪ੍ਰਿੰਸੀਪਲ ਸ੍ਰੀਮਤੀ ਹਰਜੀਤ ਗੁਜਰਾਲ ਅਤੇ ਸੁਸਾਇਟੀ ਦੇ ਇੰਚਾਰਜ ਪ੍ਰੋ. ਰਸ਼ਮੀ ਵਲੋਂ ਸਰਟੀਫਿਕੇਟ ਵੰਡੇ ਗਏ।

ਇਸ ਮੌਕੇ ਵਿਭਾਗ ਨਾਲ ਸਬੰਧਿਤ ਅਧਿਆਪਕ ਜੋਨੀ ਕੁਮਾਰ ਨੇ ਦਸਿਆ ਕਿ ਇਸ ਵਰਕਸ਼ਾਪ ਦੌਰਾਨ ਬੱਚਿਆਂ ਨੂੰ ਖਾਣਾ ਬਣਾਉਣ ਦੀਆਂ ਵੱਖ ਵੱਖ ਰੈਸਪੀ ਸਿਖਾਈਆਂ ਗਈਆਂ।ਬਾਅਦ ਵਿਚ ਇਹਨਾਂ ਬੱਚਿਆਂ ਨੇ ਪ੍ਰੈਕਟੀਕਲ ਰੂਪ ਵਿਚ ਖੁਦ ਇਹ ਖਾਣੇ ਤਿਆਰ ਕੀਤੇ। ਇਸ ਮੌਕੇ ਕਾਲਜ ਦੀ ਵਾਈਸ