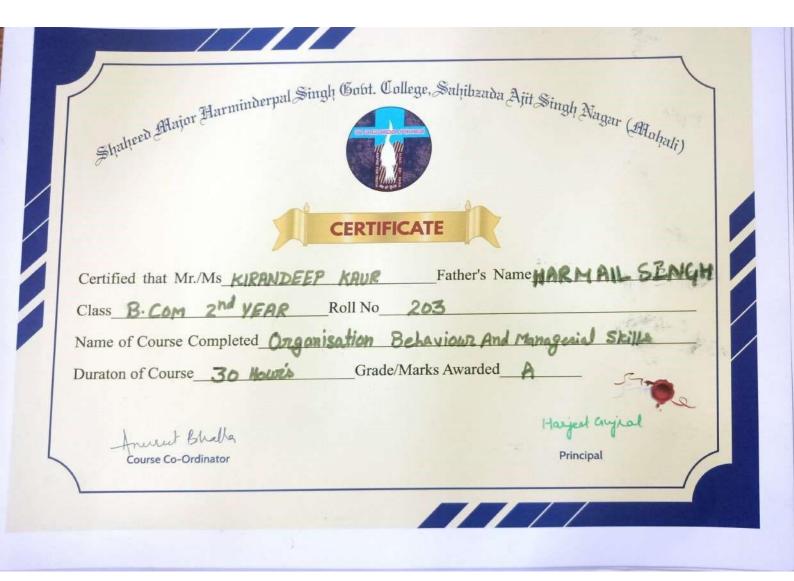

| Date                | Activity                                                 |
|---------------------|----------------------------------------------------------|
| 1-09-2022 to 24-09- | 30 hr. Value added Course for Organisation Behaviour and |
| 2022                | Managerial Skills                                        |