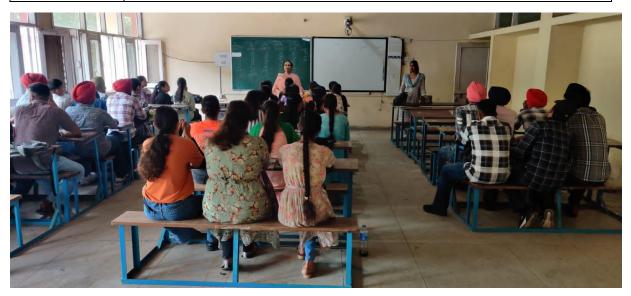

| Date       | Activity                                                                                                                                                          |
|------------|-------------------------------------------------------------------------------------------------------------------------------------------------------------------|
| 17-01-2023 | A workshop on CSIR-UGC-NET, BET. Prof. Jaskirat Kaur, Dept. of Biotechnology provided revision classes to the students, Government College, S.A.S. Nagar Phase 6. |