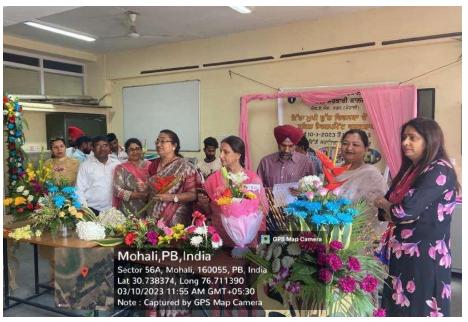

| Date                    | Activity                                             |
|-------------------------|------------------------------------------------------|
| 9-03-2023 to 14-03-2023 | 30 hr. Skill Oriented Workshop on Flower Arrangement |