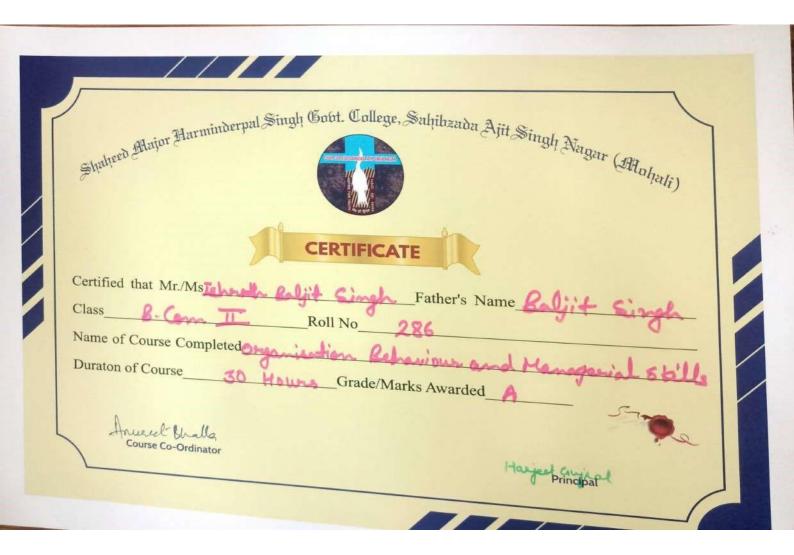

| Date                | Activity                                                 |
|---------------------|----------------------------------------------------------|
| 1-09-2022 to 24-09- | 30 hr. Value added Course for Organisation Behaviour and |
| 2022                | Managerial Skills                                        |