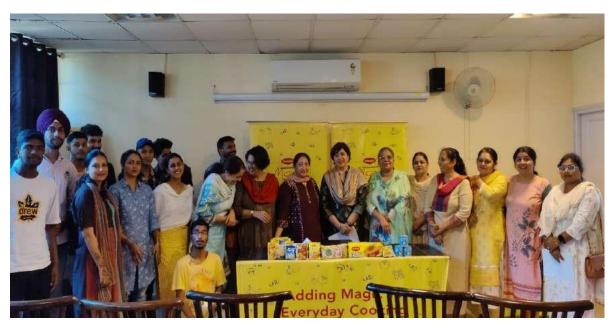

| Date       | Activity                                                           |
|------------|--------------------------------------------------------------------|
| 27-06-2023 | Guidance and Counselling session on the preparation of CSIR-JRF in |
|            | chemistry. Mrs Harjeet Gujaral (Principal, Govt. College Mohali).  |