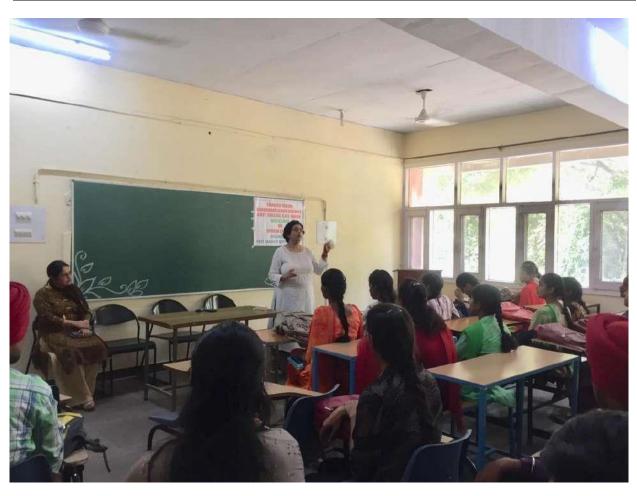

| DATE       | ACTIVITY                                                                                                                                             |
|------------|------------------------------------------------------------------------------------------------------------------------------------------------------|
| 03-08-2018 | Spoken English Training Workshop by Dr. Inderjit Kaur (Ass. Prof., Postgraduate dept. of English, S.M.H.S Govt. College, Mohali) for B.Com Students. |