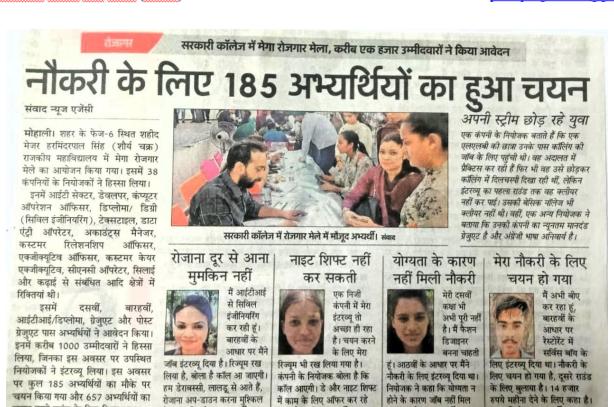

# ਸਰਕਾਰੀ ਕਾਲਜ ਮੁਹਾਲੀ ਵਿਖੇ ਕੈਰੀਅਰ-ਗਾਈਡੈਂਸ ਸੈਸ਼ਨ ਅਤੇ ਸਾਈਬਰ ਜਾਗਰੂਕਤਾ ਸਬੰਧੀ ਸੈਮੀਨਾਰ ਦਾ ਆਯੋਜਨ

(ਸ.ਬ.) ਸ਼ਹੀਦ ਮੇਜਰ ਹਰਮਿੰਦਰਪਾਲ ਅਤੇ ਸ਼੍ਰੀ ਕੇਵਲ ਸਿੰਘ ਨੇ ਸਿੰਘ ਸਰਕਾਰੀ ਕਾਲਜ, ਸਾਹਿਬਜ਼ਾਦਾ ਵਿਦਿਆਰਥੀਆਂ ਨੂੰ ਭਵਿੱਖ ਵਿੱਚ ਅਜੀਤ ਸਿੰਘ ਨਗਰ ਦੇ ਕਾਮਰਸ ਤਰੱਕੀਕਰਨਲਈਵੱਖ-ਵੱਖਸਕੀਮਾਂ ਵਿਭਾਗ ਅਤੇ ਅਰਥ-ਸ਼ਾਸ਼ਤਰ ਅਤੇ ਪੋਗਰਾਮਾਂ ਬਾਰੇ ਵਿਸਥਾਰ ਵਿੱਚ ਵਿਭਾਗ ਵੱਲੋਂ ਕੈਰੀਅਰ ਅਤੇ ਜਾਣਕਾਰੀ ਗਾਈਡੈਂਸ ਸੈਸ਼ਨ ਦਾ ਆਯੋਜਨ ਕੀਤਾ ਵਿਦਿਆਰਥੀਆਂ ਨੂੰ ਰੁਜ਼ਗਾਰ ਦੇ ਵੱਖ-ਗਿਆ।ਇਸ ਸੈਸ਼ਨ ਵਿੱਚ ਗਿਆਨਮ ਵੱਖ ਖੇਤਰਾਂ ਬਾਰੇ ਜਾਗਰੂਕ ਕੀਤਾ। ਐਜੂਕੇਸ਼ਨ ਅਤੇ ਟ੍ਰੇਨਿੰਗ ਇੰਸੀਟਿਊਟ

ਐਸ ਏ ਐਸ ਨਗਰ, 2 ਨਵੰਬਰ ਦੇ ਡਾਇਰੈਕਟਰ ਸ਼ੀ ਰਾਕੇਸ਼ ਰਸਤੋਗੀ ਦਿੱਤੀ ਇਸ ਮੌਕੇ ਕਾਲਜ ਦੇ ਪਿੰਸੀਪਲ ਸ਼੍ਰੀਮਤੀ ਹਰਜੀਤ ਗੁਜ਼ਰਾਲ ਨੇ ਵਿਦਿਆਰਥੀਆਂ ਨੂੰ ਪੜ੍ਹਾਈ ਦੇ ਨਾਲ-ਨਾਲ ਕੈਰੀਅਰ ਅਤੇ ਗਾਈਡੈਂਸ ਦੀ ਮਹੱਤਤਾ ਬਾਰੇ ਜਾਣੂ ਕਰਵਾਇਆ। ਅਖੀਰ ਵਿੱਚ ਵਿਦਿਆਰਥੀਆਂ ਦਾ ਮੌਕ ਟੈਸਟ ਵੀ ਲਿਆ ਗਿਆ। ਇਸ ਮੌਕੇ ਕਾਮਰਸ ਵਿਭਾਗ ਦੀ ਮਖੀ ਪੋ ਸਨੀਤਾ ਮਿੱਤਲ, ਪੋ.ਸਰਿੰਦਰਪਾਲ,ਪੋ.ਅਨਰੀਤ ਭੱਲਾ, ਪ੍ਰੋ. ਨਵਨੀਤ ਕੌਰ, ਪ੍ਰੋ. ਰੋਹਿਨੀ, ਪ੍ਰੋ. ਰਵਿੰਦਰ ਕੌਰ, ਪੋ. ਮਹੀਪ ਸਿੰਘ ਆਦਿ