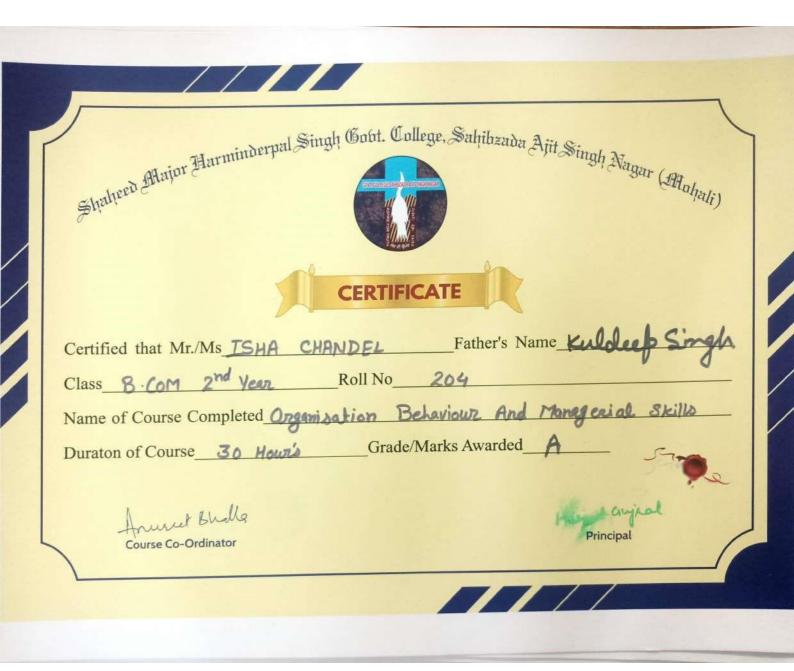

| Date                | Activity                                                 |
|---------------------|----------------------------------------------------------|
| 1-09-2022 to 24-09- | 30 hr. Value added Course for Organisation Behaviour and |
| 2022                | Managerial Skills                                        |