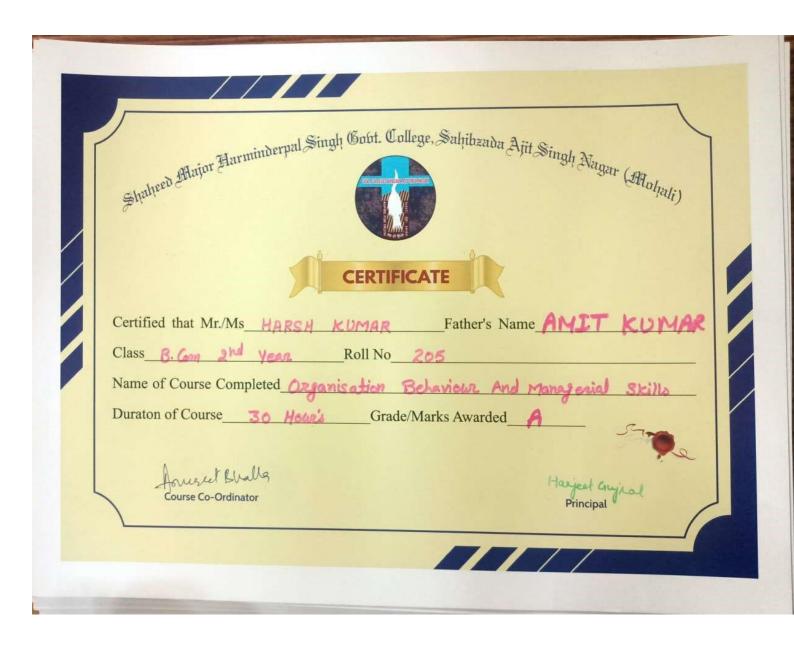

| Date                | Activity                                                 |
|---------------------|----------------------------------------------------------|
| 1-09-2022 to 24-09- | 30 hr. Value added Course for Organisation Behaviour and |
| 2022                | Managerial Skills                                        |